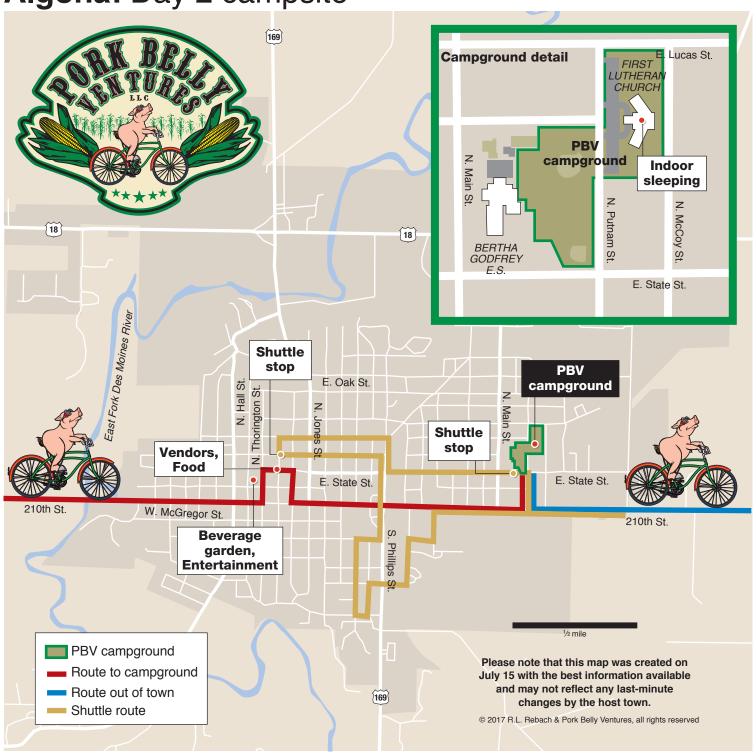

Algona: Day 2 campsite

Day 2: Profile by GeoBike

Day 2: mileage by GeoBike Average climb grade: 0.38%

| 5            | . 5       |         |       |       |
|--------------|-----------|---------|-------|-------|
| City         | Dist (mi) | Chg(mi) | Elev. | Climb |
| Spencer      | 0.0       | 0.0     | 1,325 | 0     |
| Dickens      | 6.9       | 6.9     | 1,341 | 103   |
| Gillett Grov | /e 14.5   | 7.6     | 1,432 | 346   |
| Ayrshire     | 25.5      | 11.0    | 1,348 | 619   |
| Curlew       | 34.5      | 9.1     | 1,247 | 809   |
| Mallard      | 40.1      | 5.6     | 1,250 | 869   |
| West Benc    | 53.8      | 13.7    | 1,158 | 1,074 |
| Whittemore   | e 62.8    | 9.1     | 1,197 | 1,210 |
| Algona       | 72.4      | 9.6     | 1,150 | 1,467 |