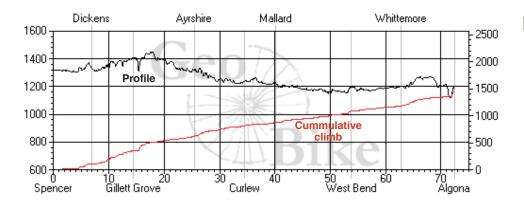

Algona: Day 2 campsite

Day 2: Profile by GeoBike

Day 2: mileage by GeoBike Average climb grade: 0.38%

| 5            | . 5       |         |       |       |
|--------------|-----------|---------|-------|-------|
| City         | Dist (mi) | Chg(mi) | Elev. | Climb |
| Spencer      | 0.0       | 0.0     | 1,325 | 0     |
| Dickens      | 6.9       | 6.9     | 1,341 | 103   |
| Gillett Grov | /e 14.5   | 7.6     | 1,432 | 346   |
| Ayrshire     | 25.5      | 11.0    | 1,348 | 619   |
| Curlew       | 34.5      | 9.1     | 1,247 | 809   |
| Mallard      | 40.1      | 5.6     | 1,250 | 869   |
| West Benc    | 53.8      | 13.7    | 1,158 | 1,074 |
| Whittemore   | e 62.8    | 9.1     | 1,197 | 1,210 |
| Algona       | 72.4      | 9.6     | 1,150 | 1,467 |

© 2017 Rich Ketcham, used with permission, Contact GeoBike at richk@netins.net